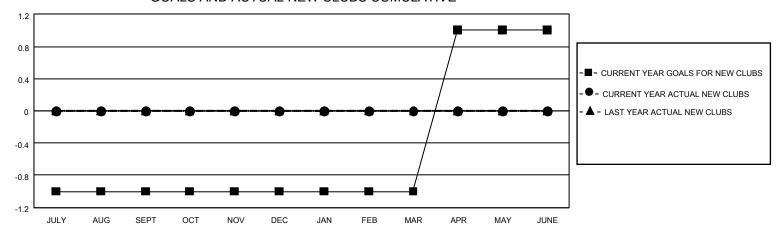

## District 7 N

| Clubs         |               |             |               | Members               |                         |                         |                                                    |  |
|---------------|---------------|-------------|---------------|-----------------------|-------------------------|-------------------------|----------------------------------------------------|--|
|               | RESULTS FOR   | R 2020-2021 |               | RESULTS FOR 2020-2021 |                         |                         |                                                    |  |
| QUARTER       | NEW CLUB GOAL | NEW CLUBS   | DROPPED CLUBS | QUARTER MEN           | MBER GROWTH NET<br>GOAL | MEMBER GROWTH<br>ACTUAL | DROPPED<br>MEMBERS ACTUAL<br>(including transfers) |  |
| JULY/AUG/SEPT | (1)           | 0           | 0             | JULY/AUG/SEPT         | 0                       | 15                      | 15                                                 |  |
| OCT/NOV/DEC   | 0             | 0           | 0             | OCT/NOV/DEC           | 0                       | 4                       | 11                                                 |  |
| JAN/FEB/MAR   | 0             | 0           | 0             | JAN/FEB/MAR           | 5                       | 0                       | 13                                                 |  |
| APR/MAY/JUNE  | 2             | 0           | 0             | APR/MAY/JUNE          | 25                      | 0                       | 0                                                  |  |

### GOALS AND ACTUAL NEW CLUBS CUMULATIVE