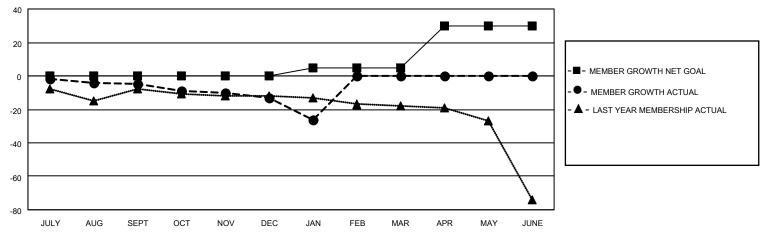

## District 7 N

| Clubs         |               |             |               | Members               |                         |                         |                                                    |  |
|---------------|---------------|-------------|---------------|-----------------------|-------------------------|-------------------------|----------------------------------------------------|--|
|               | RESULTS FOR   | R 2020-2021 |               | RESULTS FOR 2020-2021 |                         |                         |                                                    |  |
| QUARTER       | NEW CLUB GOAL | NEW CLUBS   | DROPPED CLUBS | QUARTER MEN           | MBER GROWTH NET<br>GOAL | MEMBER GROWTH<br>ACTUAL | DROPPED<br>MEMBERS ACTUAL<br>(including transfers) |  |
| JULY/AUG/SEPT | (1)           | 0           | 0             | JULY/AUG/SEPT         | 0                       | 15                      | 15                                                 |  |
| OCT/NOV/DEC   | 0             | 0           | 0             | OCT/NOV/DEC           | 0                       | 4                       | 11                                                 |  |
| JAN/FEB/MAR   | 0             | 0           | 0             | JAN/FEB/MAR           | 5                       | 0                       | 13                                                 |  |
| APR/MAY/JUNE  | 2             | 0           | 0             | APR/MAY/JUNE          | 25                      | 0                       | 0                                                  |  |

### GOALS AND ACTUAL MEMBERS CUMULATIVE

| DROPPED CLUBS: 0 |    | 8 CLUBS OF 28 ADDED 1 OR MORE<br>NEW MEMBERS | GENDER DISTRIBUTION  MALE 342 (60.53%) |               |     |
|------------------|----|----------------------------------------------|----------------------------------------|---------------|-----|
| DROPPED MEMBERS  |    |                                              | FEMALE                                 | 223 (39.47%)  |     |
| DECEASED         | 4  | CLICK HERE FOR CUMULATIVE                    | TOTAL FAMILY UNIT MEMBERS              |               | 140 |
| CLUB CANCELLED   | 0  | MEMBERSHIP DATA                              | EANU VAENDED                           | O DANINO HALE | 71  |
| OTHER 35         |    |                                              | FAMILY MEMBERS PAYING HALF DUES        |               | 7 1 |
| TOTAL            | 39 |                                              |                                        |               |     |